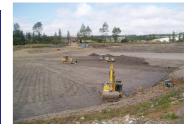

#### What might have been !!

The picture opposite was taken in September and shows the Waun-y-Pound pond being filled in. This WOULD have happened to us if the local residents hadn't started the campaign to save th Boat Ponds and the subsequent formation of our Society?