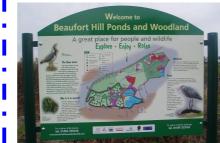

#### Information Board

The Information Board has been erected at the side of the Car Park near the bottom end of Little Lane.

BGCBC Environmental department and is the first Council produced board to be erected on an open space to promote the interest and value of the site. The board clearly shows all the entrance gates and pathways on the Woodlands site.