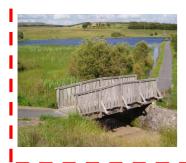

#### Development of the Woodlands Site

What has happened to the Woodlands site since our first Newsletter was published a year ago ?

- \* An 'all ability' path has been built around the Upper Boat pond, connected by a new bridge - see photo below.
- \* A new path has been laid along the south bank of the Lower Boat pond.
- \* Several thousand trees have now been planted on the site, the last two hundred were planted by the local schoolchildren.
- \* New site entrances have been designed and are now in place -An example of this can be seen on the photo to the left.
- \* Parking areas for disabled visitors have been built at the Highlands Road and Little Lane entrances, also an Information Board has been erected at the Little Lane car park - See Page 2.
- \* The network of pathways around the Woodlands have been upgraded and the new pathways give good access to pushchairs and wheelchairs in most areas.
- <sup>t</sup> There are a few benches on the site and more will be provided in the near future.
- An Angling Club has been formed Details will be known shortly.