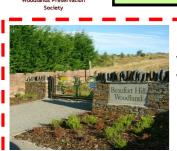

## Beaufort Hill Ponds & Woodlands Preservation Society

The above picture is of the new site entrance at Blaen Cendl. This is just one of the entrances constructed by the artistic metal worker Suraj Guha from designs created by our three local schools.